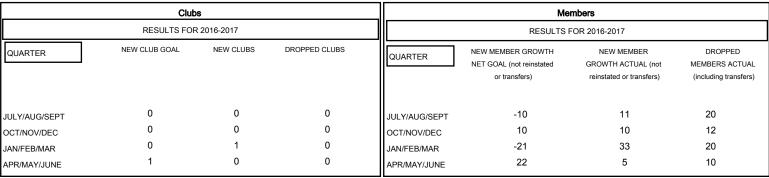

## MONTHLY MEMBERSHIP PROGRESS REPORT

District 14 J

Results as of: 4/30/2017





## GOALS AND ACTUAL NEW CLUBS CUMULATIVE



## GOALS AND ACTUAL MEMBERS CUMULATIVE



| DROPPED CLUBS: 0  DROPPED MEMBERS |         | 17 CLUBS OF 30 ADDED 1 OR MORE NEW MEMBERS | GENDER DISTRI<br>MALE<br>FEMALE | BUTION<br>636 (71.62%)<br>252 (28.38%) |     |
|-----------------------------------|---------|--------------------------------------------|---------------------------------|----------------------------------------|-----|
| DECEASED                          | 15      | CLICK HERE FOR CHAIN ATIVE                 | TOTAL FAMILY UNIT MEMBERS       |                                        | 219 |
| CLUB CANCELLED OTHER              | 0<br>47 | CLICK HERE FOR CUMULATIVE  MEMBERSHIP DATA | FAMILY MEMBERS PAYING HALF DUES |                                        | 113 |
| TOTAL