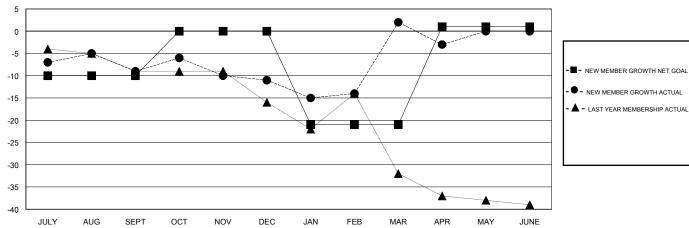

## GOALS AND ACTUAL MEMBERS CUMULATIVE

| DROPPED CLUBS: 0  DROPPED MEMBERS |         | 17 CLUBS OF 30 ADDED 1 OR MORE NEW MEMBERS | GENDER DISTRI<br>MALE<br>FEMALE | BUTION<br>636 (71.62%)<br>252 (28.38%) |     |
|-----------------------------------|---------|--------------------------------------------|---------------------------------|----------------------------------------|-----|
| DECEASED                          | 15      | CLICK HERE FOR CHAIN ATIVE                 | TOTAL FAMILY UNIT MEMBERS       |                                        | 219 |
| CLUB CANCELLED OTHER              | 0<br>47 | CLICK HERE FOR CUMULATIVE  MEMBERSHIP DATA | FAMILY MEMBERS PAYING HALF DUES |                                        | 113 |
| TOTAL                             | 62      |                                            |                                 |                                        |     |